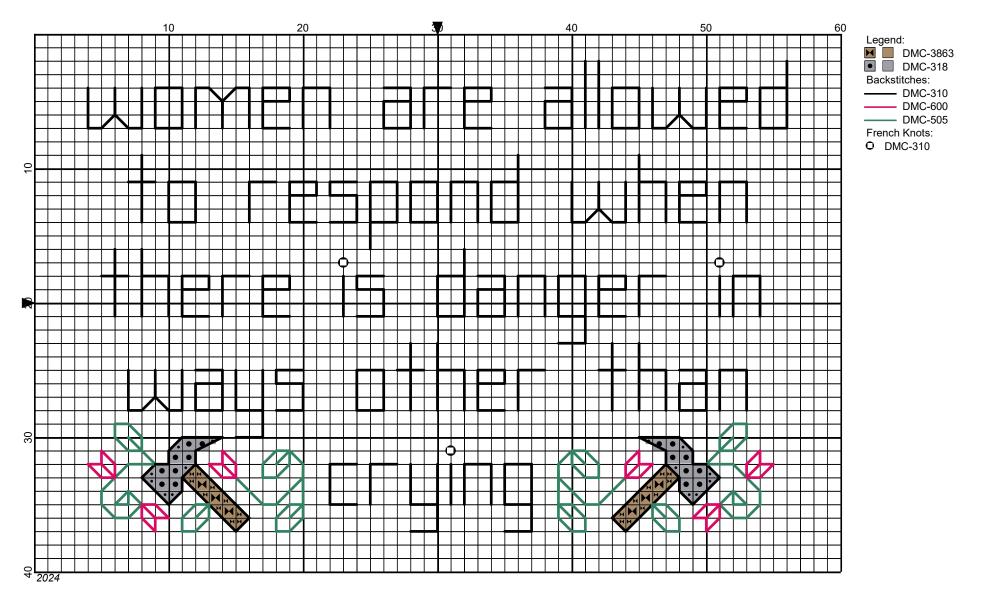

## Women Are Allowed To Respond When There Is Danger In Ways Other Than Crying

Copyright: 2024

Website: www.jagerandyarn.com

Fabric: 18 Count Grid Size: 60W x 40H

**Design Area:** 2.89" x 1.94" (52 x 35 stitches)

Legend:

[2] DMC 310 black [2] DMC 3863 mocha beige - md [2] DMC 318 steel gray - lt

**Backstitch Lines:** 

——— DMC-310 black ———— DMC-600 cranberry - vy dk ———— DMC-505 jade green

French Knots:

O DMC-310 black

This wonderful quote comes from barista Emma Lee.

All backstitching is done with two strands of thread except for the outline around the hammers which is done with one strand of black.

This pattern was designed to fit into this magnetic frame: <a href="https://a.co/d/0f8egdAW">https://a.co/d/0f8egdAW</a>